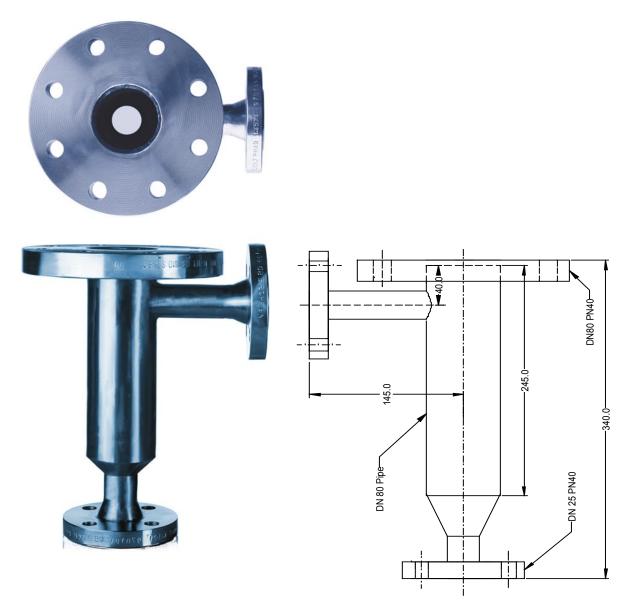

## **Accessories**

If the pipe diameter is too small, to mount a sensor directly, a sample cell is recommended. The volume of the sample cell can be adapted to the speed of flow required by the process.

In some installations, the potential of mechanical damage to the sensor exists. In those instances it is necessary to protect the sensor. Marimex can provide drawings or can deliver complete assemblies required for sensor protection.