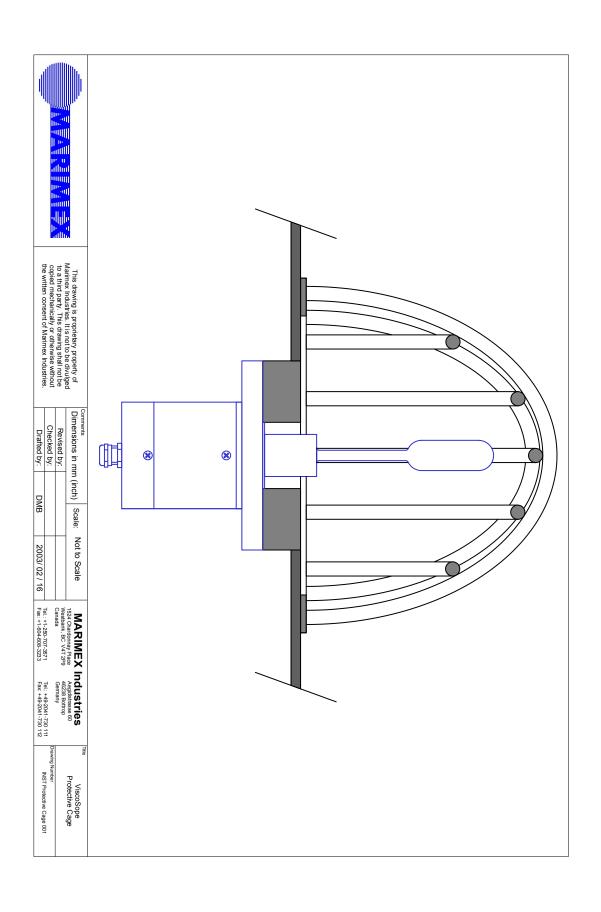

In some installations, the potential of mechanical damage to the sensor exists. In those instances it is necessary to protect the sensor. Marimex can provide drawings or can deliver complete assemblies required for sensor protection.

## **Protective cage**